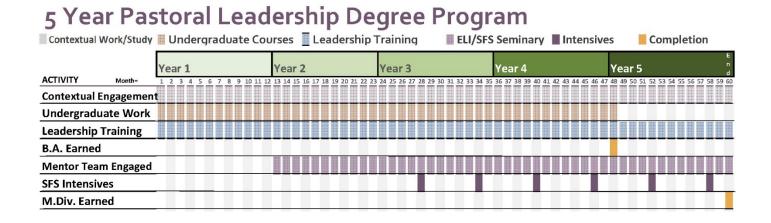

## Emmanuel Academies' 5-Year Pastoral Leadership Degree Program

#### STUDENT SCHOLARSHIP APPLICATION

FOR 2021/2022 SCHOOL YEAR

Our BA + MDiv Program will prepare you to be an ordained pastor and equip you to successfully lead congregations. Over the course of five short years, you will complete both a Bachelor's Degree from one of our partner institutions and a Master of Divinity from Sioux Falls Seminary.